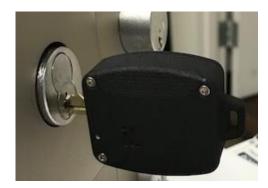

tes biometrics specific to user I.D. Thus, the Mobi 1.1<sup>™</sup> key can be used in high security applications such as casino cash drawers, pharmacy prescription drug cages and other applications where restricted key use is required.

A123456789

How Does Mobi™ Know What Lock Is Being Accessed? Why Makes Mobi1.1™ The Most Secure Key In The Marketplace?

### How To Order Mobi

- 1. We need to know your key(s) code and type.
- 2. If locks are keyed alike, how many locks will be accessed?
- 3. Innovation Lock will duplicate your key(s) and insert them into Mobi™
- Mobi<sup>™</sup> comes with a lanyard for carrying convenience.
- The Mobi™ charger is an accessory and is to be ordered separately.
- 5. The camera interface, links Mobi™ to your I.P. digital cameras and is ordered separately.



**Mobi™ Entering Your Lock** 



Mobi™ Engaged

#### **Features**

- Small footprint, robust key enclosure, 1.50" x 1.75" x 0.375"
- Extremely light in weight, 3 ozs.
- Multi-year life rechargeable button cell battery
- All flat key format shanks available
- Multi-color LED indicator for low battery alert
- o I.P. camera/CCTV activation upon opening- audit trail of user ID, data analytics, video capture
- Lock "tag" identifies specific lock being opened
- Lock ID indicated on audit trail
- No removal or changing of existing lock required
- No hacking or cloning issues
- Panic alert