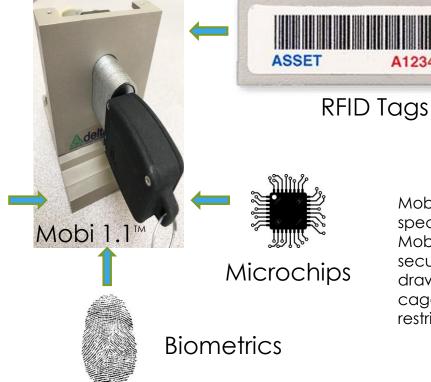

### Mobi™ Key Cover

Mobi™ Key Inserted

Mobi™ In Your Lock

Electronics

Mobi<sup>™</sup> incorporates electronics that can read RFID tags mounted within drawers, doors or other closure means. The tag I.D. is captured and accessed via the audit trail providing time, date and specific lock location.

Mobi 1.1<sup>™</sup> incorporates biometrics specific to user I.D. Thus, the Mobi 1.1<sup>™</sup> key can be used in high security applications such as casino cash drawers, pharmacy prescription drug cages and other applications where restricted key use is required.

A123456789

How Does Mobi™ Know What Lock Is Being Accessed? Why Makes Mobi1.1™ The Most Secure Key In The Marketplace?