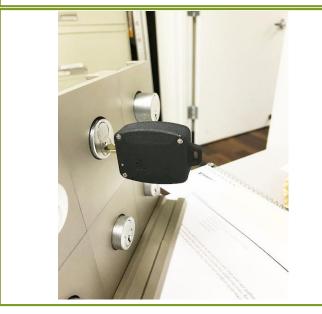

**Mobi™ Entering Your Lock** 

Mobi™ Engaged

Mobi™ IS AN EXAMPLE OF ARTIFICIAL INTELLIGENCE APPLIED TO AN EXISTING MECHANICAL KEY AND CAN FIT INTO ANY EXISTING MECHANICAL LOCK.

YOU NEVER HAVE TO CHANGE YOUR LOCK, CORE OR KEY.

# How Does Mobi™ Work With My Lock and Key?