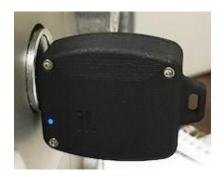

### Mobi™ Key Cover

Mobi™ Key Inserted

Mobi™ In Your Lock

Electronics

Mobi<sup>™</sup> incorporates electronics that can read RFID tags mounted within drawers, doors or other closure means. The tag I.D. is captured and accessed via the audit trail providing time, date and specific lock location.