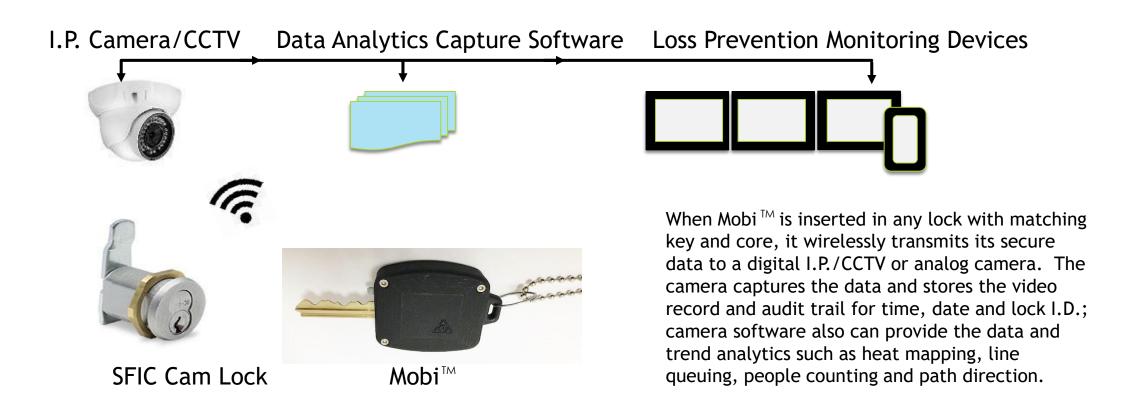

## How Does Mobi™ Work?

# How Does Mobi™ Work With My Lock and Key?

### Mobi™ Key Cover

Mobi™ Key Inserted

Mobi™ In Your Lock

Electronics

Mobi<sup>™</sup> incorporates electronics that can read RFID tags mounted within drawers, doors or other closure means. The tag I.D. is captured and accessed via the audit trail providing time, date and specific lock location.