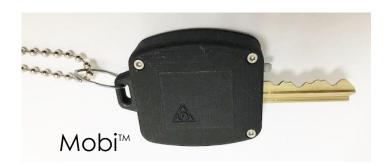

### Mobi™ Key Cover

Mobi™ Key Inserted

Mobi™ In Your Lock

Electronics

Mobi<sup>™</sup> incorporates electronics that can read RFID tags mounted within drawers, doors or other closure means. The tag I.D. is captured and accessed via the audit trail providing time, date and specific lock location.